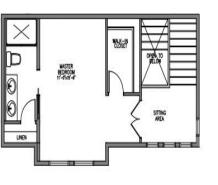

GARAGE 22'-0'42'-0"

Lower Level

Main | 1,134 sq.ft. Upper Floor | 468sq.ft.

1,489 sq.ft.

Upper Floor

Plan and exterior elevation are illustrations only. Elevations and plans may not be exactly as hown and may display non-standard features. The builder reserves the right to make changes without notice or obligation