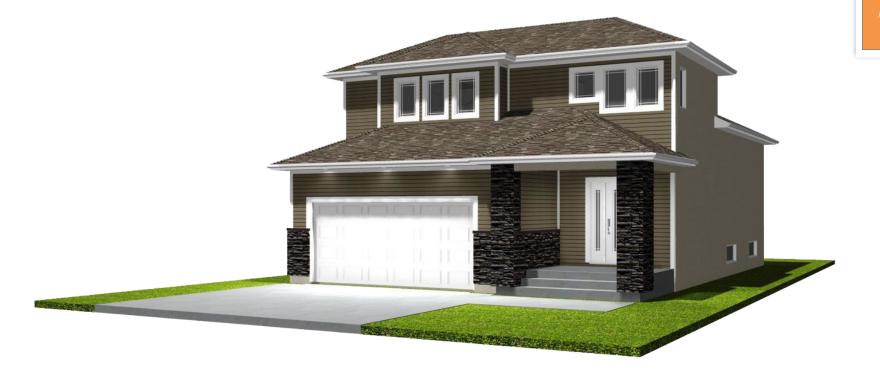

THE MARISSA

ARCHITECTURAL SERIES

MODE

REVOLUTION SERIES

THE MARISSA

FLOORPLAN HIGHLIGHTS: NEW PLAN FROM DANZANTE • 3 BEDROOMS • 2 BATHROOMS • LOWER FLOOR LAUNDRY • • OPEN CONCEPT • UPPER FLOOR MASTER BEDROOM

GARAGE 22'-0'42'-0"

Lower Level

Main | 1,134 sq.ft. Upper Floor | 468sq.ft.

1,489 sq.ft.

Upper Floor

Plan and exterior elevation are illustrations only. Elevations and plans may not be exactly as hown and may display non-standard features. The builder reserves the right to make changes without notice or obligation